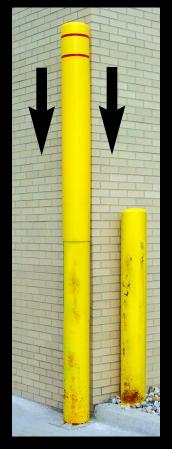

# Maintenance-free Bollard Protection!

by Encore

**Bollards WITHOUT Post Guard** 

**Bollards WITH Post Guard** 

Post Guard looks good!

Post Guard is a protective sleeve that easily fits over posts. It saves time and costs by eliminating constant scraping and repainting. The plastic part contains ultraviolet and antistatic additives that withstand extreme temperatures. Custom colors, symbols and company logos are available.