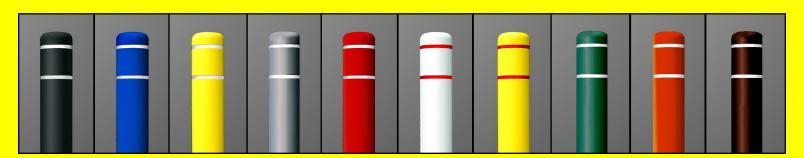

Installs Easily Slides over existing post

Colorful Choices
Covers and stripes

Recessed
Reflective Striping
Increase visibility and safety

Wide Selection of Sizes Many diameters and lengths

"We've cut maintenance costs and reduced customer complaints from dinged car doors."

## Post Guard sizes:

4.5" Dia. x 52" 4.5" Dia. x 64" 7" Dia. x 60" 7" Dia. x 72" 8-7/8" Dia. x 72" 10-7/8" Dia. x 60"

Square: 4.5" x 4.5" x 56"

Easily trimmed on-site to fit your application!