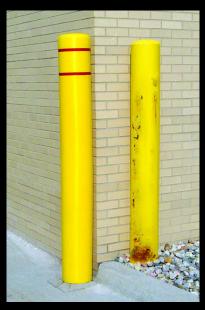

# Maintenance-free Bollard Protection!

by Encore

**Bollards WITHOUT Post Guard** 

**Bollards WITH Post Guard** 

Post Guard looks good!

Post Guard is a protective sleeve that easily fits over posts. It saves time and costs by eliminating constant scraping and repainting. The plastic part contains ultraviolet and antistatic additives that withstand extreme temperatures. Custom colors, symbols and company logos are available.