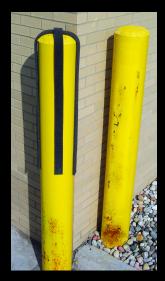

# Maintenance-free Bollard Protection!

by Encore

**Bollards WITHOUT Post Guard** 

**Bollards WITH Post Guard** 

Post Guard looks good!

Post Guard is a protective sleeve that easily fits over posts. It saves time and costs by eliminating constant scraping and repainting. The plastic part contains ultraviolet and antistatic additives that withstand extreme temperatures. Custom colors, symbols and company logos are available.