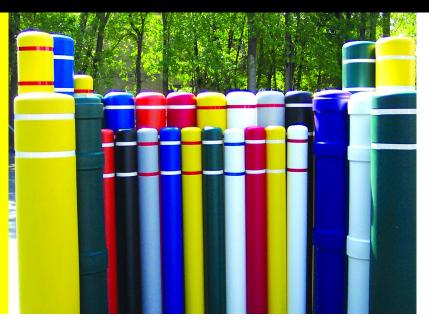

Installs Easily Slides over existing post

Colorful Choices
Covers and stripes

Recessed
Reflective Striping
Increase visibility and safety

Wide Selection of Sizes Many diameters and lengths

"We've cut maintenance costs and reduced customer complaints from dinged car doors."

## Post Guard sizes:

4.5" Dia. x 52" 4.5" Dia. x 64" 7" Dia. x 60" 7" Dia. x 72" 8-7/8" Dia. x 72" 10-7/8" Dia. x 60"

Square: 4.5" x 4.5" x 56"

Easily trimmed on-site to fit your application!