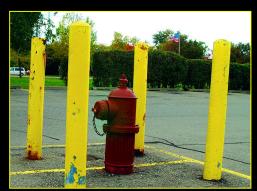

# Maintenance-free Bollard Protection!

by Encore

**Bollards WITHOUT Post Guard** 

**Bollards WITH Post Guard** 