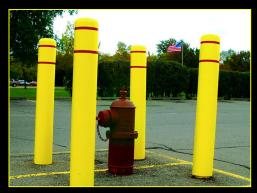

# Maintenance-free Bollard Protection!

by Encore

**Bollards WITHOUT Post Guard** 

**Bollards WITH Post Guard** 