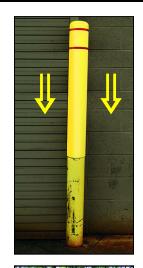

### Why Paint?

It's easy to install and Post Guard saves time and costs!

Every Post Guard is packaged with two foam strips.

It easily slides over the post for a snug and secure fit.

by Encore

**POST GUARD** 