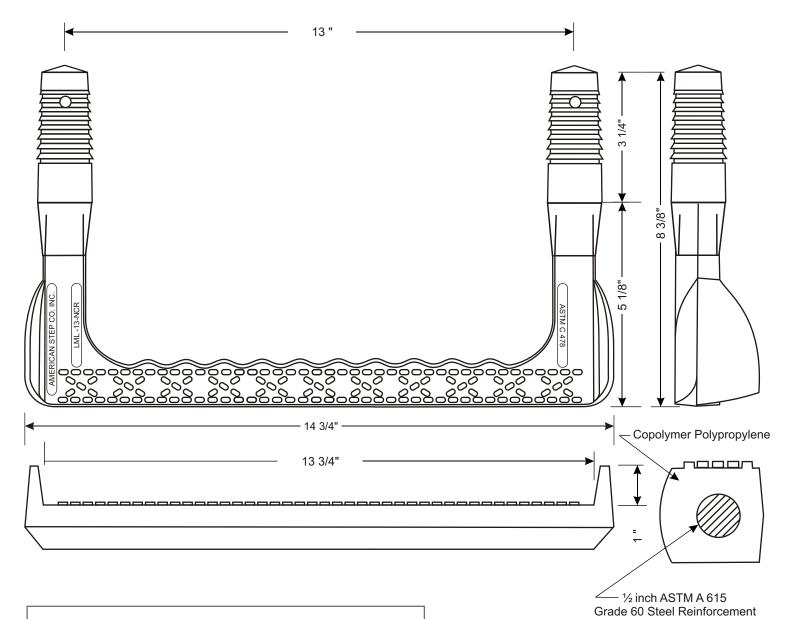

## LML-13-NCR

## LML-13-NCR

Mechanical Lock Installation Methods Minimum Concrete Strength Must Be 3000 psi.

## **Preformed Holes**

Two preformed holes on 13" centers Holes must be parallel Diameter of holes are 1 3/8" tapering to 1 3/16" in 3 1/4" of depth

## **Drilled Holes**

Drill two 1 1/4" holes on 13" centers with a minimum depth of 3 3/4" Use 1 1/4" masonry bit for drilling. Holes must be parallel.

Drive step with sledge hammer until both legs are completely seated

This step meets or exceeds ASTM C 478 and OSHA Standards when properly installed.

American Step Company, Inc. P.O. Box 137 830 East Broadway Griffin, GA 30224-0137

800-988-STEP 770-467-9844 (OFFICE) 770-467-8011 (FAX)