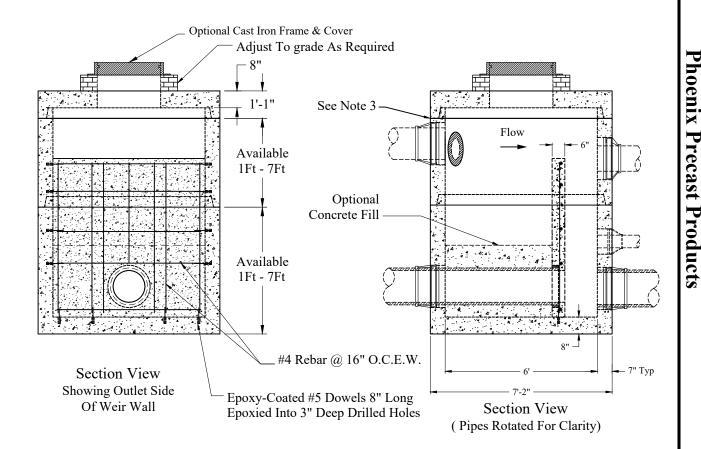

## General Notes

- . Steel Reinforcement Conforms to Latest ASTM Specification: ASTM A-615, Grade 60 Black Deformed Bars ASTM A-185 Welded Wire Fabric
- 0.12 Sq. In./Lineal Ft. And 0.12 Sq. In.(Both Ways) Base Bottom
- 2. Concrete: fc = 4,000 psi @ 28 Days Minimum, Type III Cement 3. Butyl Rubber Joint Sealant Provided Conforms to ASTM C-990
- And Federal Spec SS-S-210A
- 4. HS-20 Design Loading Conforms to Latest Specifications ASTM C478, AASHTO M199 Precast Reinforced Concrete Manhole Sections
- One Pour Monolithic Base Section

Phoenix Precast **Products** 

Standard 6' Diameter Outlet Control Structure With Concrete Weir And Concrete Ballast

P/N: Custom As Required

Concord, NH 03301