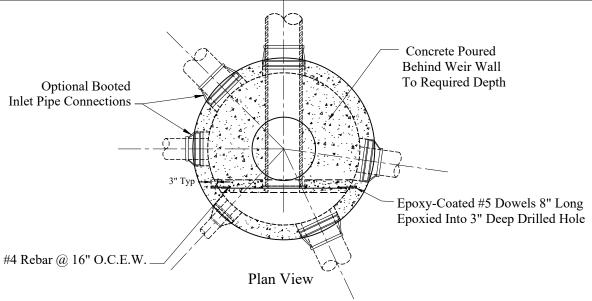

## General Notes

- . Steel Reinforcement Conforms to Latest ASTM Specification: ASTM A-615, Grade 60 Black Deformed Bars ASTM A-185 Welded Wire Fabric
- 0.12 Sq. In./Lineal Ft. And 0.12 Sq. In.(Both Ways) Base Bottom
- 2. Concrete: fc = 4,000 psi @ 28 Days Minimum, Type III Cement 3. Butyl Rubber Joint Sealant Provided Conforms to ASTM C-990
- And Federal Spec SS-S-210A
- 4. HS-20 Design Loading Conforms to Latest Specifications ASTM C478, AASHTO M199 Precast Reinforced Concrete Manhole Sections
- One Pour Monolithic Base Section

Phoenix Precast **Products** 

Standard 6' Diameter Outlet Control Structure With Concrete Weir And Concrete Ballast

P/N: Custom As Required

Concord, NH 03301